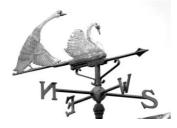

## WIND VANES IN CHEQS

Wind vanes (also known as weather vanes or weathercocks) have been used for thousands of years to show the wind direction. How do they work? The part of the

design in front of the pivot point has a smaller surface area than the part behind it. The wind exerts more force on the larger end, moving the vane around so that the smaller end faces the direction from which the wind is blowing. The main points of the compass are indicated below, so that knowledgeable observers may be able to predict what type of weather will ensue.

It can be fun to look out for weather vanes, especially when they are particularly sculptural or decorative - we have some lovely examples in our villages. The swans above are in Coln St Aldwyns, at Waterside. Sometimes vanes are purely decorative,