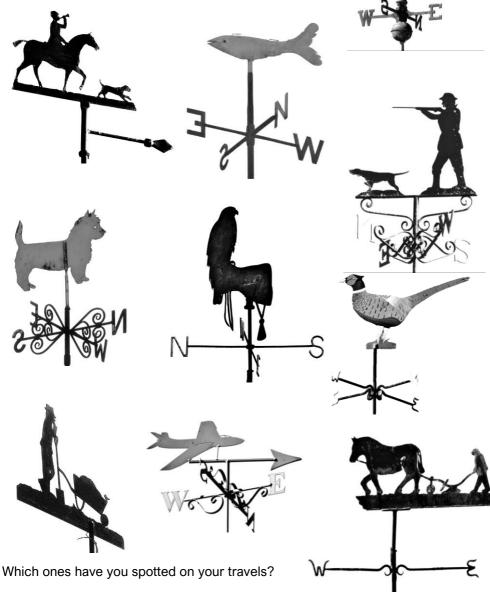

## WIND VANES IN CHEQS

Wind vanes (also known as weather vanes or weathercocks) have been used for thousands of years to show the wind direction. How do they work? The part of the

design in front of the pivot point has a smaller surface area than the part behind it. The wind exerts more force on the larger end, moving the vane around so that the smaller end faces the direction from which the wind is blowing. The main points of the compass are indicated below, so that knowledgeable observers may be able to predict what type of weather will ensue.

It can be fun to look out for weather vanes, especially when they are particularly sculptural or decorative - we have some lovely examples in our villages. The swans above are in Coln St Aldwyns, at Waterside. Sometimes vanes are purely decorative,

and do not move with the wind, like this peacock in Southrop. The images can be fascinating, often reflecting the interests of the person who owns them.

The tractor, trailer & treble clef wind vane was erected to celebrate a special birthday of Quenington farmer, Tim Morris. It reflects both his

working life and his love of music - Tim is the organist at Quenington church, and also sings in various choirs. The vane was made by the recently departed Den Bartlett, who used to have the forge at the bottom of Hatherop Hill until the late-1980s. Several decades

earlier, Den's father, Charlie Bartlett, made the cow wind vane found at Hannington Hill Farm, Quenington. It used to stand on the cow shed when it was a dairy farm, but is now in the stable yard.

Another special and personal wind vane is to be found in Coln St Aldwyns. Shortly

This humorous wind vane shows that pigs really *can* fly! It is another Quenington one, at Coneygar Barn.

Many of our village wind vane images are symbolic of the countryside and its activities. Which is the odd one out?