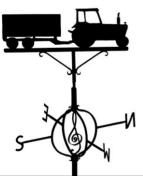

and do not move with the wind, like this peacock in Southrop. The images can be fascinating, often reflecting the interests of the person who owns them.

The tractor, trailer & treble clef wind vane was erected to celebrate a special birthday of Quenington farmer, Tim Morris. It reflects both his

working life and his love of music - Tim is the organist at Quenington church, and also sings in various choirs. The vane was made by the recently departed Den Bartlett, who used to have the forge at the bottom of Hatherop Hill until the late-1980s. Several decades